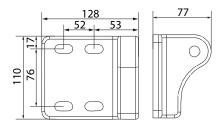

## **UNIVERSAL BRACKETS**

**PROFILES MOVEFABRIC** 

GUIDE

PROFILE FREESTANDING

CANOPY CROSSBAR (optional)

Brackets for crossbar

Profile raise fabric

| ELEMENTO | NUMERO PARTE                |  |
|----------|-----------------------------|--|
| 1        | TTOPK-002DX                 |  |
| 2        | TTOPK-002SX                 |  |
| 3        | V.OPEN-128                  |  |
| 4        | V.OPEN-125                  |  |
| 5        | V.OPEN-181                  |  |
| 8        | V.MILA-008                  |  |
| 9        | V.TTOP-020                  |  |
| 10       | V.TTOP-018                  |  |
| 11       | V.TTOP-021                  |  |
| 12       | V.OPEN-129                  |  |
| 13       | V.TTOP-010                  |  |
| 14       | V.TTOP-014                  |  |
| 15       | V.TTOP-025                  |  |
| 16       | V.TTOP-027                  |  |
| 17       | V.TTOP-029                  |  |
| 18       | V.OPEN-165                  |  |
| 19       | V.OPEN-166                  |  |
| 20       | V.OPEN-124                  |  |
| 21       | V.E095-005                  |  |
| 22       | V.SUPE-016                  |  |
| 23       | V.OPEN-180                  |  |
| 24       | V.TTOP-023                  |  |
| 25       | V.OPEN-177                  |  |
| 26       | V.TTOP-013                  |  |
| 27       | V.TTOP-011                  |  |
| 28       | V.TTOP-009                  |  |
| 29       | V.OPEN-153                  |  |
| 30       | V.TTOP-015                  |  |
| 31       | V.TTOP-022                  |  |
| 36       | GUIDA TOP                   |  |
| 38       | TELO TOP 2                  |  |
| 39       | PORTA TESSUTO GRANDE TOP    |  |
| 40       | PORTA TESSUTO TOP           |  |
| 41       | PORTA TESSUTO GRANDE TOP -2 |  |
| 42       | TIMPANI S110 new            |  |
| 43       | tettino top standard        |  |
| 44       | TUBO AVV TOP                |  |
| 45       | tubo cannetta               |  |
| 46       | CANALA PORTANTE TOP         |  |
| 47       | SPAZZOLINO                  |  |
| 48       | TELO LASCO                  |  |
| 49       | SPESSORE LED                |  |
|          |                             |  |