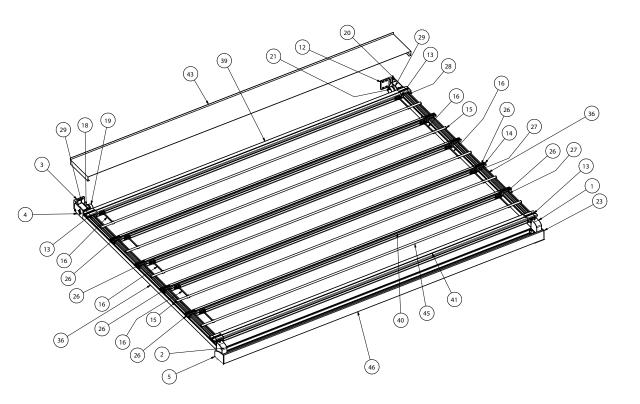

## **UNIVERSAL BRACKETS**

**PROFILES MOVEFABRIC** 

GUIDE

PROFILE FREESTANDING

CANOPY CROSSBAR (optional)

Brackets for crossbar

Profile raise fabric

| ELEMENTO | NUMERO PARTE                |  |
|----------|-----------------------------|--|
| 1        | TTOPK-002DX                 |  |
| 2        | TTOPK-002SX                 |  |
| 3        | V.OPEN-128                  |  |
| 4        | V.OPEN-125                  |  |
| 5        | V.OPEN-181                  |  |
| 8        | V.MILA-008                  |  |
| 9        | V.TTOP-020                  |  |
| 10       | V.TTOP-018                  |  |
| 11       | V.TTOP-021                  |  |
| 12       | V.OPEN-129                  |  |
| 13       | V.TTOP-010                  |  |
| 14       | V.TTOP-014                  |  |
| 15       | V.TTOP-025                  |  |
| 16       | V.TTOP-027                  |  |
| 17       | V.TTOP-029                  |  |
| 18       | V.OPEN-165                  |  |
| 19       | V.OPEN-166                  |  |
| 20       | V.OPEN-124                  |  |
| 21       | V.E095-005                  |  |
| 22       | V.SUPE-016                  |  |
| 23       | V.OPEN-180                  |  |
| 24       | V.TTOP-023                  |  |
| 25       | V.OPEN-177                  |  |
| 26       | V.TTOP-013                  |  |
| 27       | V.TTOP-011                  |  |
| 28       | V.TTOP-009                  |  |
| 29       | V.OPEN-153                  |  |
| 30       | V.TTOP-015                  |  |
| 31       | V.TTOP-022                  |  |
| 36       | GUIDA TOP                   |  |
| 38       | TELO TOP 2                  |  |
| 39       | PORTA TESSUTO GRANDE TOP    |  |
| 40       | PORTA TESSUTO TOP           |  |
| 41       | PORTA TESSUTO GRANDE TOP -2 |  |
| 42       | TIMPANI S110 new            |  |
| 43       | tettino top standard        |  |
| 44       | TUBO AVV TOP                |  |
| 45       | tubo cannetta               |  |
| 46       | CANALA PORTANTE TOP         |  |
| 47       | SPAZZOLINO                  |  |
| 48       | TELO LASCO                  |  |
| 49       | SPESSORE LED                |  |
|          |                             |  |