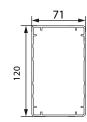

| 4      |
| 200 | 22       | 54       | 5      |
| 250 | 22       | 63       | 6      |
| 300 | 22       | 72       | 7      |
| 350 | 22       | 81       | 8      |
| 400 | 22       | 90       | 9      |
| 450 | 22       | 99       | 10     |
| 500 | 22       | 108      | 11     |
| 550 | 22       | 117      | 12     |
| 600 | 22       | 126      | 13     |

\*INDICATIVE VALUES

SP PROJECTION

A ENCUMBRANCE FABRIC IN HEIGHT

(variable second inclination)

B ENCUMBRANCE FABRIC IN PROJECTION

P NUMBER OF PROFILES MOVEFABRIC (including terminal)



The distance between the profiles movefabric is never exceeding 60 cm.

## OPEN TOP PACK Encumbrances

## TECHNICAL DATA SHEET

## **UNIVERSAL BRACKETS**



**PROFILES MOVEFABRIC** 



GUIDE



PROFILE FREESTANDING



CANOPY CROSSBAR (optional)



Brackets for crossbar



Profile raise fabric





















| ELEMENTO | NUMERO PARTE                |  |
|----------|-----------------------------|--|
| 1        | TTOPK-002DX                 |  |
| 2        | TTOPK-002SX                 |  |
| 3        | V.OPEN-128                  |  |
| 4        | V.OPEN-125                  |  |
| 5        | V.OPEN-181                  |  |
| 8        | V.MILA-008                  |  |
| 9        | V.TTOP-020                  |  |
| 10       | V.TTOP-018                  |  |
| 11       | V.TTOP-021                  |  |
| 12       | V.OPEN-129                  |  |
| 13       | V.TTOP-010                  |  |
| 14       | V.TTOP-014                  |  |
| 15       | V.TTOP-025                  |  |
| 16       | V.TTOP-027