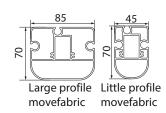

\*INDICATIVE VALUES

SP PROJECTION

A ENCUMBRANCE FABRIC IN HEIGHT

(variable second inclination)

B ENCUMBRANCE FABRIC IN PROJECTION

P NUMBER OF PROFILES MOVEFABRIC (including terminal)

The distance between the profiles movefabric is never exceeding 60 cm.