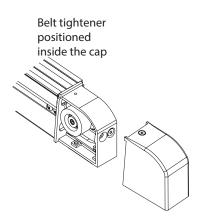

## **UNIVERSAL BRACKETS**

**PROFILES MOVEFABRIC** 

GUIDE

PROFILE FREESTANDING

CANOPY CROSSBAR (optional)

Brackets for crossbar

Profile raise fabric

| ELEMENTO | NUMERO PARTE                |  |
|----------|-----------------------------|--|
| 1        | TTOPK-002DX                 |  |
| 2        | TTOPK-002SX                 |  |
| 3        | V.OPEN-128                  |  |
| 4        | V.OPEN-125                  |  |
| 5        | V.OPEN-181                  |  |
| 8        | V.MILA-008                  |  |
| 9        | V.TTOP-020                  |  |
| 10       | V.TTOP-018                  |  |
| 11       | V.TTOP-021                  |  |
| 12       | V.OPEN-129                  |  |
| 13       | V.TTOP-010                  |  |
| 14       | V.TTOP-014                  |  |
| 15       | V.TTOP-025                  |  |
| 16       | V.TTOP-027                  |  |
| 17       | V.TTOP-029                  |  |
| 18       | V.OPEN-165                  |  |
| 19       | V.OPEN-166                  |  |
| 20       | V.OPEN-124                  |  |
| 21       | V.E095-005                  |  |
| 22       | V.SUPE-016                  |  |
| 23       | V.OPEN-180                  |  |
| 24       | V.TTOP-023                  |  |
| 25       | V.OPEN-177                  |  |
| 26       | V.TTOP-013                  |  |
| 27       | V.TTOP-011                  |  |
| 28       | V.TTOP-009                  |  |
| 29       | V.OPEN-153                  |  |
| 30       | V.TTOP-015                  |  |
| 31       | V.TTOP-022                  |  |
| 36       | GUIDA TOP                   |  |
| 38       | TELO TOP 2                  |  |
| 39       | PORTA TESSUTO GRANDE TOP    |  |
| 40       | PORTA TESSUTO TOP           |  |
| 41       | PORTA TESSUTO GRANDE TOP -2 |  |
| 42       | TIMPANI S110 new            |  |
| 43       | tettino top standard        |  |
| 44       | TUBO AVV TOP                |  |
| 45       | tubo cannetta               |  |
| 46       | CANALA PORTANTE TOP         |  |
| 47       | SPAZZOLINO                  |  |
| 48       | TELO LASCO                  |  |
| 49       | SPESSORE LED                |  |
|          |                             |  |