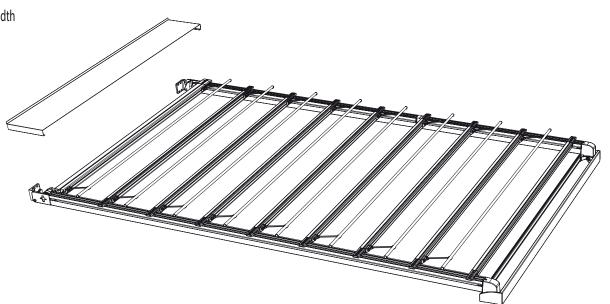

## **UNIVERSAL BRACKETS**

**PROFILES MOVEFABRIC** 

GUIDE

PROFILE FREESTANDING

CANOPY CROSSBAR (optional)

Brackets for crossbar

Profile raise fabric

| ELEMENTO | NUMERO PARTE                |  |
|----------|-----------------------------|--|
| 1        | TTOPK-002DX                 |  |
| 2        | TTOPK-002SX                 |  |
| 3        | V.OPEN-128                  |  |
| 4        | V.OPEN-125                  |  |
| 5        | V.OPEN-181                  |  |
| 8        | V.MILA-008                  |  |
| 9        | V.TTOP-020                  |  |
| 10       | V.TTOP-018                  |  |
| 11       | V.TTOP-021                  |  |
| 12       | V.OPEN-129                  |  |
| 13       | V.TTOP-010                  |  |
| 14       | V.TTOP-014                  |  |
| 15       | V.TTOP-025                  |  |
| 16       | V.TTOP-027                  |  |
| 17       | V.TTOP-029                  |  |
| 18       | V.OPEN-165                  |  |
| 19       | V.OPEN-166                  |  |
| 20       | V.OPEN-124                  |  |
| 21       | V.E095-005                  |  |
| 22       | V.SUPE-016                  |  |
| 23       | V.OPEN-180                  |  |
| 24       | V.TTOP-023                  |  |
| 25       | V.OPEN-177                  |  |
| 26       | V.TTOP-013                  |  |
| 27       | V.TTOP-011                  |  |
| 28       | V.TTOP-009                  |  |
| 29       | V.OPEN-153                  |  |
| 30       | V.TTOP-015                  |  |
| 31       | V.TTOP-022                  |  |
| 36       | GUIDA TOP                   |  |
| 38       | TELO TOP 2                  |  |
| 39       | PORTA TESSUTO GRANDE TOP    |  |
| 40       | PORTA TESSUTO TOP           |  |
| 41       | PORTA TESSUTO GRANDE TOP -2 |  |
| 42       | TIMPANI S110 new            |  |
| 43       | tettino top standard        |  |
| 44       | TUBO AVV TOP                |  |
| 45       | tubo cannetta               |  |
| 46       | CANALA PORTANTE TOP         |  |
| 47       | SPAZZOLINO                  |  |
| 48       | TELO LASCO                  |  |
| 49       | SPESSORE LED                |  |
|          |                             |  |