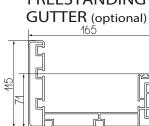

## OPEN TOP PACK Encumbrances

## **UNIVERSAL BRACKETS**

**PROFILES MOVEFABRIC** 

GUIDE

PROFILE FREESTANDING

CANOPY CROSSBAR (optional)

Brackets for crossbar

Profile raise fabric

| ELEMENTO | NUMERO PARTE                |  |
|----------|-----------------------------|--|
| 1        | TTOPK-002DX                 |  |
| 2        | TTOPK-002SX                 |  |
| 3        | V.OPEN-128                  |  |
| 4        | V.OPEN-125                  |  |
| 5        | V.OPEN-181                  |  |
| 8        | V.MILA-008                  |  |
| 9        | V.TTOP-020                  |  |
| 10       | V.TTOP-018                  |  |
| 11       | V.TTOP-021                  |  |
| 12       | V.OPEN-129                  |  |
| 13       | V.TTOP-010                  |  |
| 14       | V.TTOP-014                  |  |
| 15       | V.TTOP-025                  |  |
| 16       | V.TTOP-027                  |  |
| 17       | V.TTOP-029                  |  |
| 18       | V.OPEN-165                  |  |
| 19       | V.OPEN-166                  |  |
| 20       | V.OPEN-124                  |  |
| 21       | V.E095-005                  |  |
| 22       | V.SUPE-016                  |  |
| 23       | V.OPEN-180                  |  |
| 24       | V.TTOP-023                  |  |
| 25       | V.OPEN-177                  |  |
| 26       | V.TTOP-013                  |  |
| 27       | V.TTOP-011                  |  |
| 28       | V.TTOP-009                  |  |
| 29       | V.OPEN-153                  |  |
| 30       | V.TTOP-015                  |  |
| 31       | V.TTOP-022                  |  |
| 36       | GUIDA TOP                   |  |
| 38       | TELO TOP 2                  |  |
| 39       | PORTA TESSUTO GRANDE TOP    |  |
| 40       | PORTA TESSUTO TOP           |  |
| 41       | PORTA TESSUTO GRANDE TOP -2 |  |
| 42       | TIMPANI S110 new            |  |
| 43       | tettino top standard        |  |
| 44       | TUBO AVV TOP                |  |
| 45       | tubo cannetta               |  |
| 46       | CANALA PORTANTE TOP         |  |
| 47       | SPAZZOLINO                  |  |
| 48       | TELO LASCO                  |  |
| 49       | SPESSORE LED                |  |
|          |                             |  |