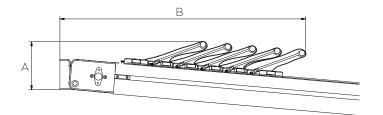

## TECHNICAL DATA SHEET

| SP  | A*<br>CM | B*<br>CM | P<br>= |
|-----|----------|----------|--------|
| 150 | 22       | 45       | 4      |
| 200 | 22       | 54       | 5      |
| 250 | 22       | 63       | 6      |
| 300 | 22       | 72       | 7      |
| 350 | 22       | 81       | 8      |
| 400 | 22       | 90       | 9      |
| 450 | 22       | 99       | 10     |
| 500 | 22       | 108      | 11     |
| 550 | 22       | 117      | 12     |
| 600 | 22       | 126      | 13     |

\*INDICATIVE VALUES

SP PROJECTION

A ENCUMBRANCE FABRIC IN HEIGHT

(variable second inclination)

B ENCUMBRANCE FABRIC IN PROJECTION

P NUMBER OF PROFILES MOVEFABRIC (including terminal)

The distance between the profiles movefabric is never exceeding 60 cm.