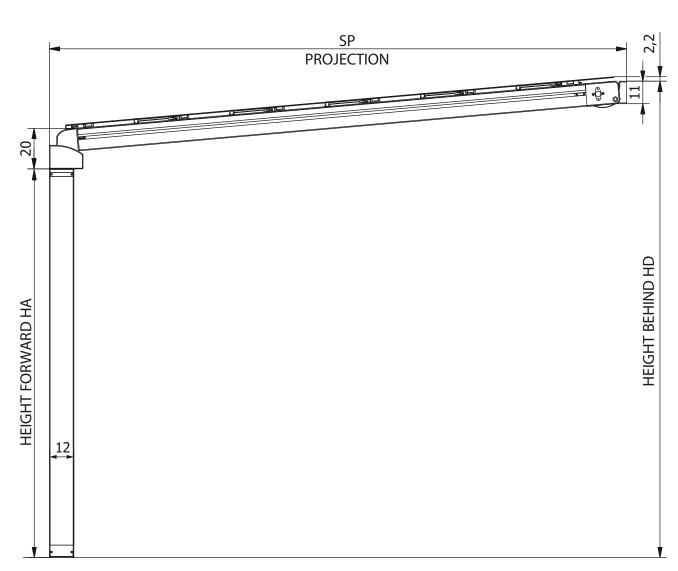

## TECHNICAL DATA SHEET

| SP  | A*<br>CM | B*<br>CM | P<br>= |
|-----|----------|----------|--------|
| 150 | 22       | 45       | 4      |
| 200 | 22       | 54       | 5      |
| 250 | 22       | 63       | 6      |
| 300 | 22       | 72       | 7      |
| 350 | 22       | 81       | 8      |
| 400 | 22       | 90       | 9      |
| 450 | 22       | 99       | 10     |
| 500 | 22       | 108      | 11     |
| 550 | 22       | 117      | 12     |
| 600 | 22       | 126      | 13     |

\*INDICATIVE VALUES

SP PROJECTION

A ENCUMBRANCE FABRIC IN HEIGHT

(variable second inclination)

B ENCUMBRANCE FABRIC IN PROJECTION

P NUMBER OF PROFILES MOVEFABRIC (including terminal)

The distance between the profiles movefabric is never exceeding 60 cm.