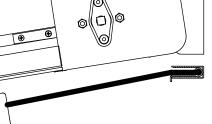

Versatile pergola with a modern design, designed to cover existing structures and large spaces.

Entirely made with painted aluminum profiles and with pre-tensioned blackout PVC covers, or embossed Valmex blackout PVC or two-colored Opatex PVC, the structure is moved by a radio-controlled electronic motor, which allows the upper folding opening of the single fabric up to maximum tension.